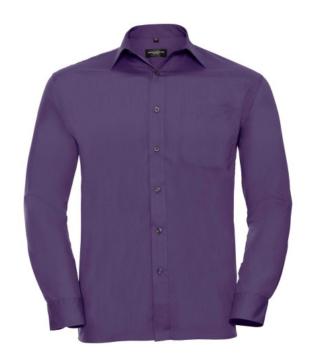

# RUSSELL POLYCOTTON EASY CARE POPLIN MEN'S LONG SLEEVE SHIRT

#### **Basic informations**

Size: M

Length: 56 Width: 37 Height: 19 Color: Purple

Size: M

### **Specification**

RUSSELL men's long sleeve shirt POLYCOTTON EASY CARE POPLIN. Elegant and versatile material. Classic, two buttons on cuff.35% Poplin cotton / 65% polyester, 110/105 g / m2. Laundry at 50 degrees. EASY CARE -dry quickly , easy to iron white XS Pple 15.5 / 39/40